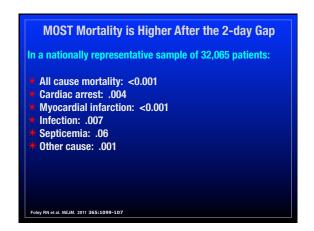

of home treatments & lifestyle benefits
- Using teachable moments to link lifestyle & dialysis options
- \* Teaching tools that can help you help patients

## What dialysis would YOU choose?

- A. Standard in-center hemodialysis
- B. Nocturnal in-center hemodialysis
- C. Peritoneal dialysis manual or with a cycler
- D. Short daily home hemodialysis
- E. Standard (3x/week) home hemodialysis
- F. Nocturnal home hemodialysis









Impact of Standard In-center HD on Patients' Lives















## Effect of Job Loss on Patients "Hi my name is X, i' ve been on dialysis for 3 years and im only 36 years old. i got it from high blood pressure. well now i have no friends and im depressed and my life sucks. im a single person with no job and no life. dialysis sucks and i should just die."





















































## What NOT to Say to Patients \* You can't do a home treatment! I'd miss you!! \* If you do PD, you'll get an infection \* You'd be lonely without us \* What if something goes wrong?





























Free or Low-cost Teaching Tools