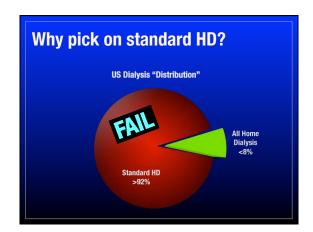

home treatments & lifestyle benefits
- Using teachable moments to link lifestyle & dialysis options
- \* Teaching tools that can help you help patients

## What dialysis would YOU choose?

- A. Standard in-center hemodialysis
- B. Nocturnal in-center hemodialysis
- C. Peritoneal dialysis manual or with a cycler
- D. Short daily home hemodialysis
- E. Standard (3x/week) home hemodialysis
- F. Nocturnal home hemodialysis









Impact of Standard In-center HD on Patients' Lives















## Effect of Job Loss on Patients "Hi my name is X, i' ve been on dialysis for 3 years and im only 36 years old. i got it from high blood pressure. well now i have no friends and im depressed and my life sucks. im a single person with no job and no life. dialysis sucks and i should just die."





















































## What NOT to Say to Patients \* You can't do a home treatment! I'd miss you!! \* If you do PD, you'll get an infection \* You'd be lonely without us \* What if something goes wrong?





























Free or Low-cost Teaching Tools