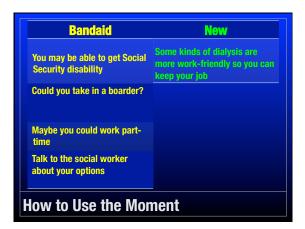

## Effect of Job Loss on Patients "Hi my name is X, i' ve been on dialysis for 3 years and im only 36 years old. i got it from high blood pressure. well now i have no friends and im depressed and my life sucks. im a single person with no job and no life. dialysis sucks and i should just die."