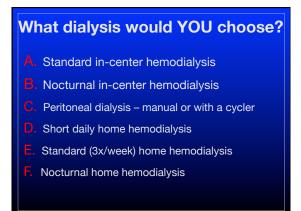

## What dialysis would YOU choose?

- A. Standard in-center hemodialysis
- B. Nocturnal in-center hemodialysis
- C. Peritoneal dialysis manual or with a cycler
- D. Short daily home hemodialysis
- E. Standard (3x/week) home hemodialysis
- F. Nocturnal home hemodialysis