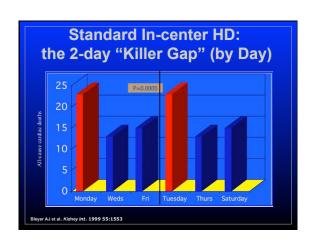

pes of home treatments & lifestyle benefits
- Using teachable moments to link lifestyle & dialysis options
- \* Teaching tools that can help you help patients

## What dialysis would YOU choose?

- A. Standard in-center hemodialysis
- B. Nocturnal in-center hemodialysis
- C. Peritoneal dialysis manual or with a cycler
- D. Short daily home hemodialysis
- E. Standard (3x/week) home hemodialysis
- F. Nocturnal home hemodialysis









Impact of Standard In-center HD on Patients' Lives















## Effect of Job Loss on Patients "Hi my name is X, i' ve been on dialysis for 3 years and im only 36 years old. i got it from high blood pressure. well now i have no friends and im depressed and my life sucks. im a single person with no job and no life. dialysis sucks and i should just die."





















































## What NOT to Say to Patients \* You can't do a home treatment! I'd miss you!! \* If you do PD, you'll get an infection \* You'd be lonely without us \* What if something goes wrong?





























Free or Low-cost Teaching Tools