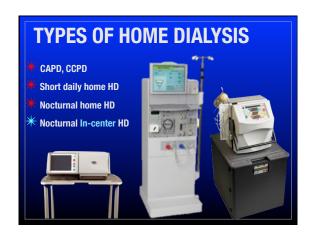

## What dialysis would YOU choose?

- A. Standard in-center hemodialysis
- B. Nocturnal in-center hemodialysis
- C. Peritoneal dialysis manual or with a cycler
- D. Short daily home hemodialysis
- E. Standard (3x/week) home hemodialysis
- F. Nocturnal home hemodialysis