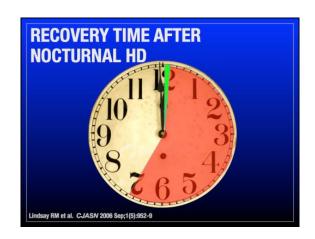

& lifestyle benefits
- Using teachable moments to link lifestyle & dialysis options
- \* Teaching tools that can help you help patients

## What dialysis would YOU choose?

- A. Standard in-center hemodialysis
- B. Nocturnal in-center hemodialysis
- C. Peritoneal dialysis manual or with a cycler
- D. Short daily home hemodialysis
- E. Standard (3x/week) home hemodialysis
- F. Nocturnal home hemodialysis









Impact of Standard In-center HD on Patients' Lives















## Effect of Job Loss on Patients "Hi my name is X, i' ve been on dialysis for 3 years and im only 36 years old. i got it from high blood pressure. well now i have no friends and im depressed and my life sucks. im a single person with no job and no life. dialysis sucks and i should just die."





















































## What NOT to Say to Patients \* You can't do a home treatment! I'd miss you!! \* If you do PD, you'll get an infection \* You'd be lonely without us \* What if something goes wrong?





























Free or Low-cost Teaching Tools