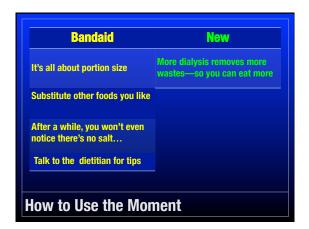

## What NOT to Say to Patients \* You can't do a home treatment! I'd miss you!! \* If you do PD, you'll get an infection \* You'd be lonely without us \* What if something goes wrong?

Free or Low-cost Teaching Tools