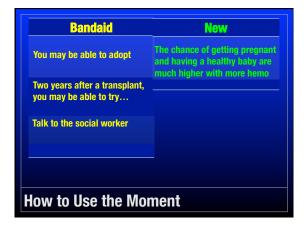

## Effect of Job Loss on Patients "Hi my name is X, i' ve been on dialysis for 3 years and im only 36 years old. i got it from high blood pressure. well now i have no friends and im depressed and my life sucks. im a single person with no job and no life. dialysis sucks and i should just die."