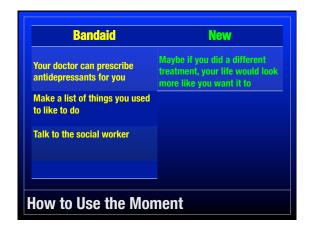

## Effect of Job Loss on Patients "Hi my name is X, i' ve been on dialysis for 3 years and im only 36 years old. i got it from high blood pressure. well now i have no friends and im depressed and my life sucks. im a single person with no job and no life. dialysis sucks and i should just die."