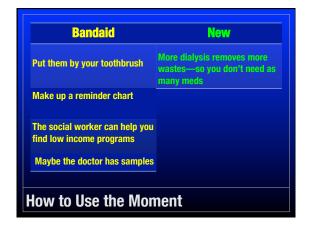

## What NOT to Say to Patients \* You can't do a home treatment! I'd miss you!! \* If you do PD, you'll get an infection \* You'd be lonely without us \* What if something goes wrong?

Free or Low-cost Teaching Tools