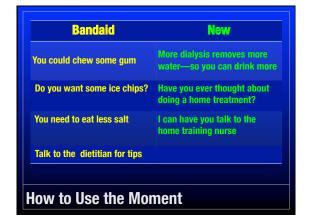

## What NOT to Say to Patients \* You can't do a home treatment! I'd miss you!! \* If you do PD, you'll get an infection \* You'd be lonely without us \* What if something goes wrong?

Free or Low-cost Teaching Tools