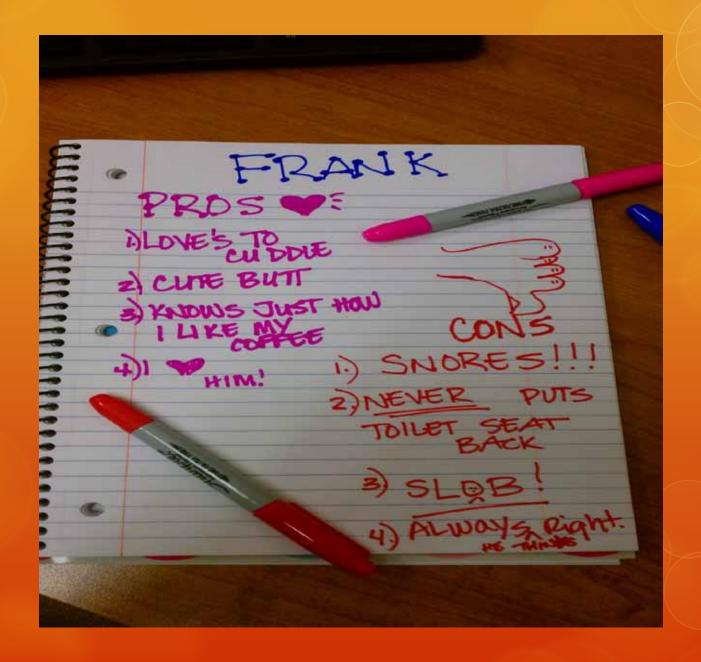

Lucille

cons Phos - makes me - Rubs my videro purt the tolied seex Down - Brings me - Talks During FOOTBALL Been - Alway Ragging - hets me watch Football - Snores !!! Starches my undawear - Says I Snokes - Loves to Cudole - hours to choole